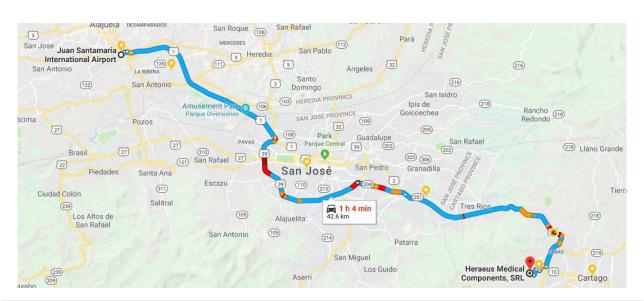

## From Juan Santamaria Airport to Costa Rica Campus

## Directions from Juan Santamaria to Costa Rica Campus

About 42.6 Kilometers and 1 hour without traffic

## Juan Santamaria International Airport

Alajuela, Costa Rica

- 1. Get on Autopista General Cañas/Route 1, 800 m
- Follow Autopista General Cañas/Route 1 and Circunvalación/Paseo de la Segunda República to Av 32 in San José, 22.5 km
- 3. Take Route 215 to Route 2 in Curridabat, 3.3 km
- 4. Follow Route 2 to Av 13 in Cartago, 14.3 km
- 5. Take Calle 58 to your destination, 1.7 km

#### **Heraeus Medical Components**

Building 29, Calle 58, Zona Franca La Lima, Provincia de Cartago, Guadalupe, 30106, Costa Rica